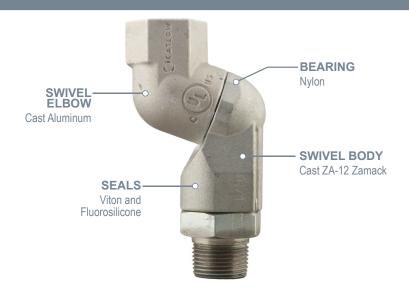

Two 360-degree rotating swivel planes raise the level of flexibility, while the dual O-ring seals protect this heavy-duty swivel from extreme cold weather conditions. Our Multi-Plane Swivels are designed for all fuel types including ethanol and biodiesel blended fuels.

- Fluorosilicone seals perform to -40°F
- Both swivel joints have double O-rings for maximized sealing
- BSPP threads available upon request
- · Mates with all standard and diesel hoses