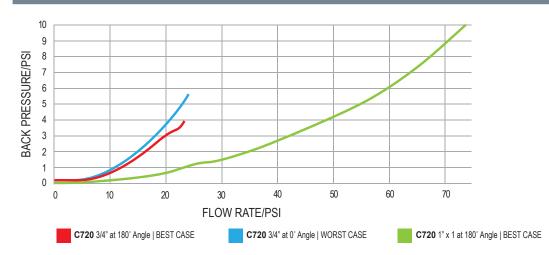

MAN TOUCH

#### **TECHNICAL DATA**





#### **Features & Benefits**

- UL Listed for Gas, E25, E85, Diesel, and B20 fuels
- Lightweight and maintenance-free
- Unique bearings provide smooth, easy rotation for better hose control and less hose wear
- 360-degree swivel rotation in the middle joint and male end for full-range rotation

- Fluorosilicone seals perform to -40°F
- Both swivel joints have double O-rings for maximized sealing
- BSPP threads available upon request
- · Mates with all standard and diesel hoses

#### TWISTER SWIVEL MODELS | Available in NPT and BSPP thread options

C720 3/4" | 3/4"M X 3/4"F | Ethanol Blends up to E25; Biodiesel blends up to B20

**C720 3/4"-E85** | 3/4"M X 3/4"F | Ethanol Blends up to E85

C720 1" X 1" | 1"M X 1"F

#### **SWIVEL FLOW RATE ANALYSIS**





www.catlow.com