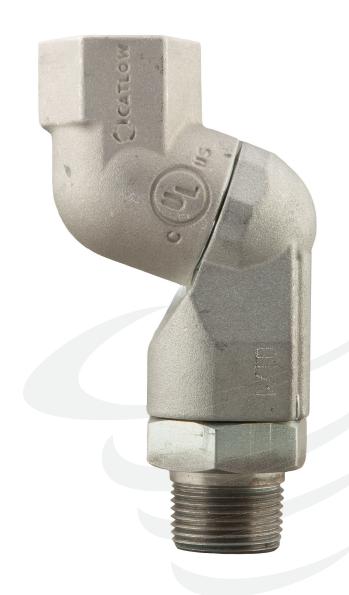

Two 360-degree rotating swivel planes raise the level of flexibility, while the dual O-ring seals protect this heavy-duty swivel from extreme cold weather conditions. Our Multi-Plane Swivels are designed for all fuel types including ethanol and biodiesel blended fuels.

#### **Features & Benefits**

- UL Listed for Gas, E25, E85, Diesel, and B20 fuels
- Lightweight and maintenance-free
- Unique bearings provide smooth, easy rotation for better hose control and less hose wear
- 360-degree swivel rotation in the middle joint and male end for full-range rotation

- Fluorosilicone seals perform to -40°F
- Both swivel joints have double O-rings for maximized sealing
- BSPP threads available upon request
- · Mates with all standard and diesel hoses